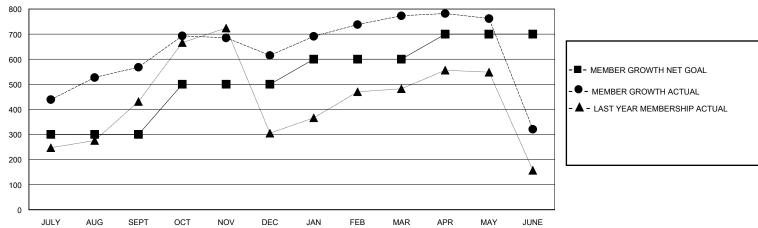

## GOALS AND ACTUAL MEMBERS CUMULATIVE

| DROPPED CLUBS: 2        |             | 121 CLUBS OF 172 ADDED 1 OR MORE<br>NEW MEMBERS | GENDER DISTRIBUTION  MALE 3,389 (67.78%) |                |       |
|-------------------------|-------------|-------------------------------------------------|------------------------------------------|----------------|-------|
| DROPPED MEMBERS         |             |                                                 | FEMALE                                   | 1,611 (32.22%) |       |
| DECEASED                | 12          | CLICK HERE FOR CUMULATIVE                       | TOTAL FAMILY UNIT MEMBERS                |                | 2,033 |
| CLUB CANCELLED<br>OTHER | 34<br>1,019 | MEMBERSHIP DATA                                 | FAMILY MEMBERS PAYING HALF               |                | 1,095 |
| TOTAL                   | 1,065       |                                                 | 10000                                    |                |       |

## District 317 A

Results as of: 6/30/2020

|      | Clube          | Mombors |
|------|----------------|---------|
| GMT: | LOCATION INDIA | GMT CA  |

| Clubs                 |               |           |               | Members               |                       |                         |                                                    |  |
|-----------------------|---------------|-----------|---------------|-----------------------|-----------------------|-------------------------|----------------------------------------------------|--|
| RESULTS FOR 2019-2020 |               |           |               | RESULTS FOR 2019-2020 |                       |                         |                                                    |  |
| QUARTER               | NEW CLUB GOAL | NEW CLUBS | DROPPED CLUBS | QUARTER MEMB          | ER GROWTH NET<br>GOAL | MEMBER GROWTH<br>ACTUAL | DROPPED<br>MEMBERS ACTUAL<br>(including transfers) |  |
| JULY/AUG/SEPT         | 10            | 20        | 1             | JULY/AUG/SEPT         | 300                   | 696                     | 111                                                |  |
| OCT/NOV/DEC           | 5             | 8         | 0             | OCT/NOV/DEC           | 200                   | 285                     | 235                                                |  |
| JAN/FEB/MAR           | 0             | 3         | 1             | JAN/FEB/MAR           | 100                   | 237                     | 46                                                 |  |
| APR/MAY/JUNE          | 0             | 0         | 0             | APR/MAY/JUNE          | 100                   | 291                     | 673                                                |  |