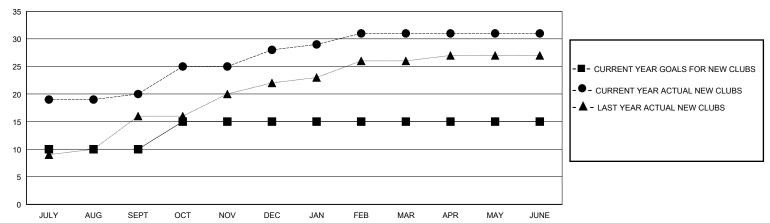

## GOALS AND ACTUAL NEW CLUBS CUMULATIVE

## District 317 A

Results as of: 6/30/2020

|      | Clube          | Mombors |
|------|----------------|---------|
| GMT: | LOCATION INDIA | GMT CA  |

| Clubs                 |               |           |               | Members               |                       |                         |                                                    |  |
|-----------------------|---------------|-----------|---------------|-----------------------|-----------------------|-------------------------|----------------------------------------------------|--|
| RESULTS FOR 2019-2020 |               |           |               | RESULTS FOR 2019-2020 |                       |                         |                                                    |  |
| QUARTER               | NEW CLUB GOAL | NEW CLUBS | DROPPED CLUBS | QUARTER MEMB          | ER GROWTH NET<br>GOAL | MEMBER GROWTH<br>ACTUAL | DROPPED<br>MEMBERS ACTUAL<br>(including transfers) |  |
| JULY/AUG/SEPT         | 10            | 20        | 1             | JULY/AUG/SEPT         | 300                   | 696                     | 111                                                |  |
| OCT/NOV/DEC           | 5             | 8         | 0             | OCT/NOV/DEC           | 200                   | 285                     | 235                                                |  |
| JAN/FEB/MAR           | 0             | 3         | 1             | JAN/FEB/MAR           | 100                   | 237                     | 46                                                 |  |
| APR/MAY/JUNE          | 0             | 0         | 0             | APR/MAY/JUNE          | 100                   | 291                     | 673                                                |  |